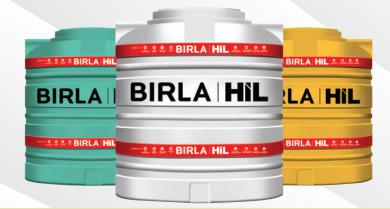

### **Water Tanks**

### **Water Tanks**

Water storage solution for keeping water safe and cool

UV Protection

Unique design for strength

100% **LLDPE** Material

Ventilated threaded lid with inner disc

Rust & Corrosion free

Anti-fungal

No heavy metal used

Available Range: 3 & 4 layered

Colours: **Ultra White, Green, Yellow** | Capacity: **500, 750, 1000, 1500, 2000 L** 