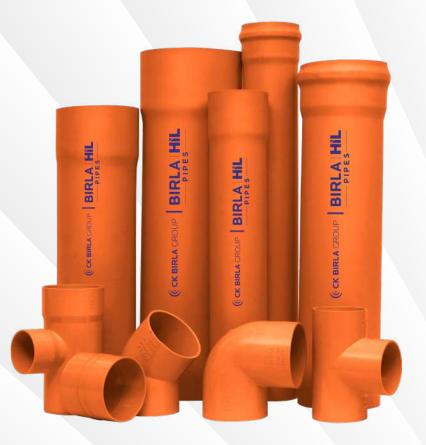

### **UGD** Pipes & Fittings

For underground drainage

#### **Features**

TrueFIT technology for leak-proof joints.

Easy to Install.

Sufficient durability to meet soil overload requirements

Water tight systems.

Resistant to chlorine, chloramines, alkali, acids, alcohols, etc.

Low maintenance cost.

Smooth inner surface and high flow rate.

Resistant to corrosion.

### **Foamcore Pipes & Fittings**

Strong and light weight underground drainage system

#### **Features**

TrueFIT technology for leak-proof joints.

High strength & load bearing capacity.

Resistant to chlorine, chloramines, alkali, acids, alcohols, etc.

Smooth inner surface and high flow rate.

Minimum displacement noise.

Light weight and easy to install.

Resistant to corrosion.

Good thermal insulation properties.