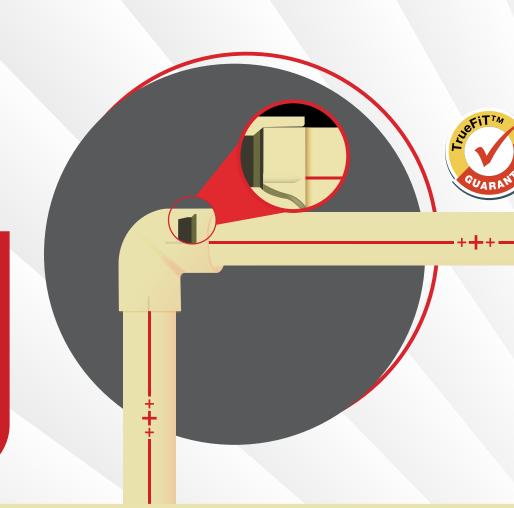

### **Leakproof pipes & fittings**

Engineered using TrueFIT Technology

- Precision engineering
- Seamless fit between pipes & fittings

# BIRLA HIL® PIPES

KAAM, FOOLPROOF PIPES, LEAKPROOF