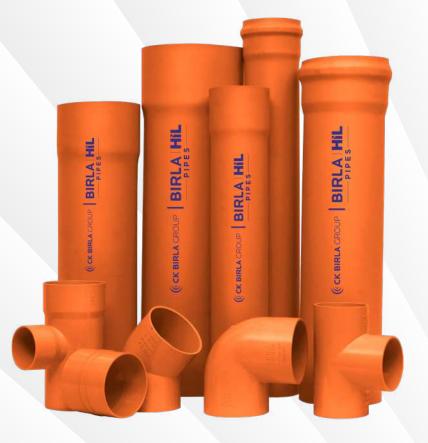

# BIRLA HIL® PIPES

KAAM, FOOLPROOF PIPES, LEAKPROOF

### **Product Range**

#### **Plumbing Solutions**

- CPVC Pipes & Fittings
- UPVC Pipes & Fittings
- SWR Pipes & Fittings
- Silent Pipes & Fittings
- UGD Pipes & Fittings
- Foamcore Pipes & Fittings