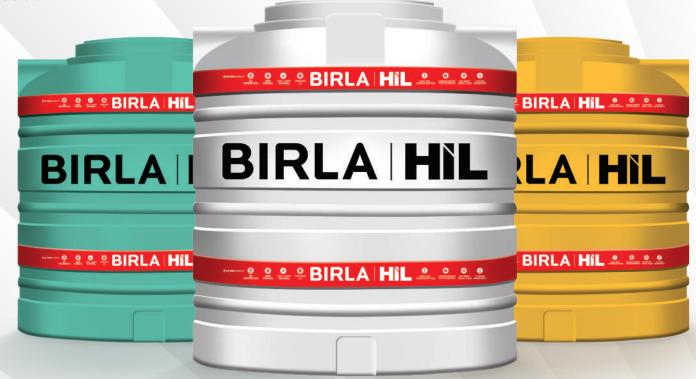

### **Water Tanks**

### **Water Tanks**

Water storage solution for keeping water safe and cool

UV Protection

Unique design for strength

100% **LLDPE** Material

Ventilated threaded lid with inner disc

Rust & Corrosion free

Anti-fungal

No heavy metal used

Available Range: 3 & 4 layered

Colours: **Ultra White, Green, Yellow** | Capacity: **500, 750, 1000, 1500, 2000 L** 