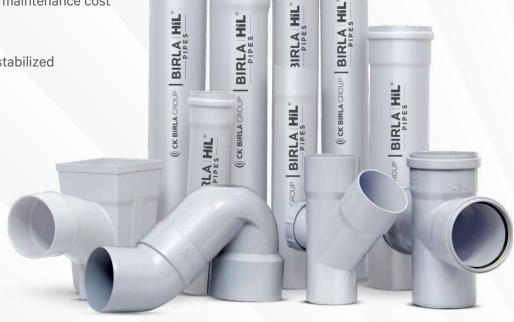

### **SWR** Pipes & Fittings

For soil, waste and rainwater applications

#### **Features**

TrueFIT technology for leak-proof joints.

Resistant to chlorine, chloramines, alkali, acids, alcohols, etc.

UV stabilized

Collapsible core mould technology for fittings

Smooth inner surface & high flow-rate.

High impact strength.

Pipes and fittings with pre-fit seal (yellow ring).

Available both Pushfit and Solfit.

Easy to install.

Low maintenance cost

Wide range of pipes and fittings upto 160 mm

### **UGD** Pipes & Fittings

For underground drainage

#### **Features**

TrueFIT technology for leak-proof joints.

Easy to Install.

Sufficient durability to meet soil overload requirements

Water tight systems.

Resistant to chlorine, chloramines, alkali, acids, alcohols, etc.

Low maintenance cost.

Smooth inner surface and high flow rate.

Resistant to corrosion.