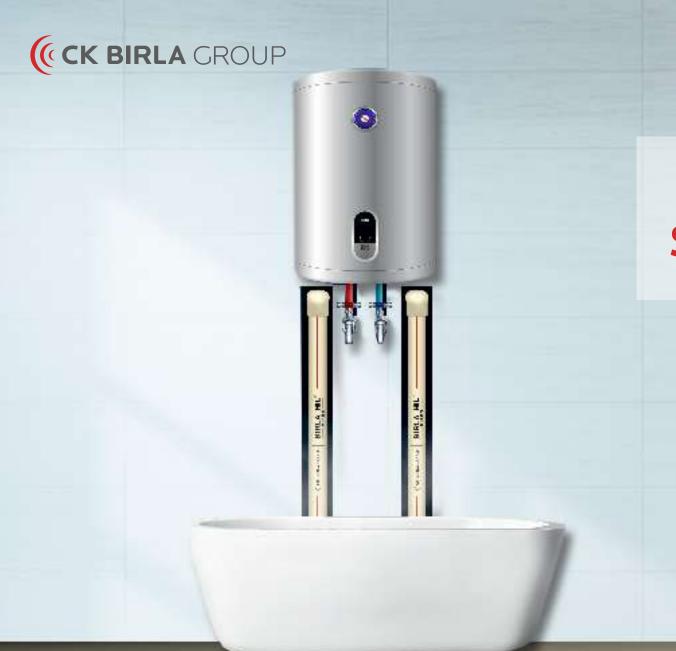

### **cPVC** Pipes & Fittings

For hot and cold water applications

#### **Features**

TrueFIT technology for leakproof joints.

UV Stabilized.

Can withstand a temperature up to 95°C.

Wide range of pipes and fittings.

Can withstand up to max 28.1 Bar pressure at 27°C and max 7.04 Bar pressure at 82°C.

Easy to install.

Resistant to chemicals, corrosion, abrasion and fire.

No scaling, pitting and algae formation.