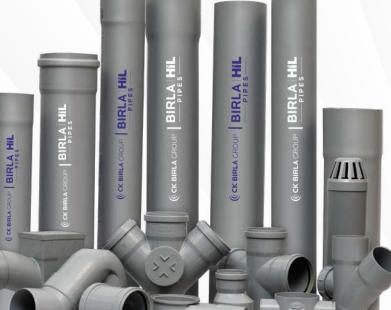

### **UGD** Pipes & Fittings

For underground drainage

#### **Features**

TrueFIT technology for leak-proof joints.

Easy to Install.

Sufficient durability to meet soil overload requirements

Water tight systems.

Resistant to chlorine, chloramines, alkali, acids, alcohols, etc.

Low maintenance cost.

Smooth inner surface and high flow rate.

Resistant to corrosion.