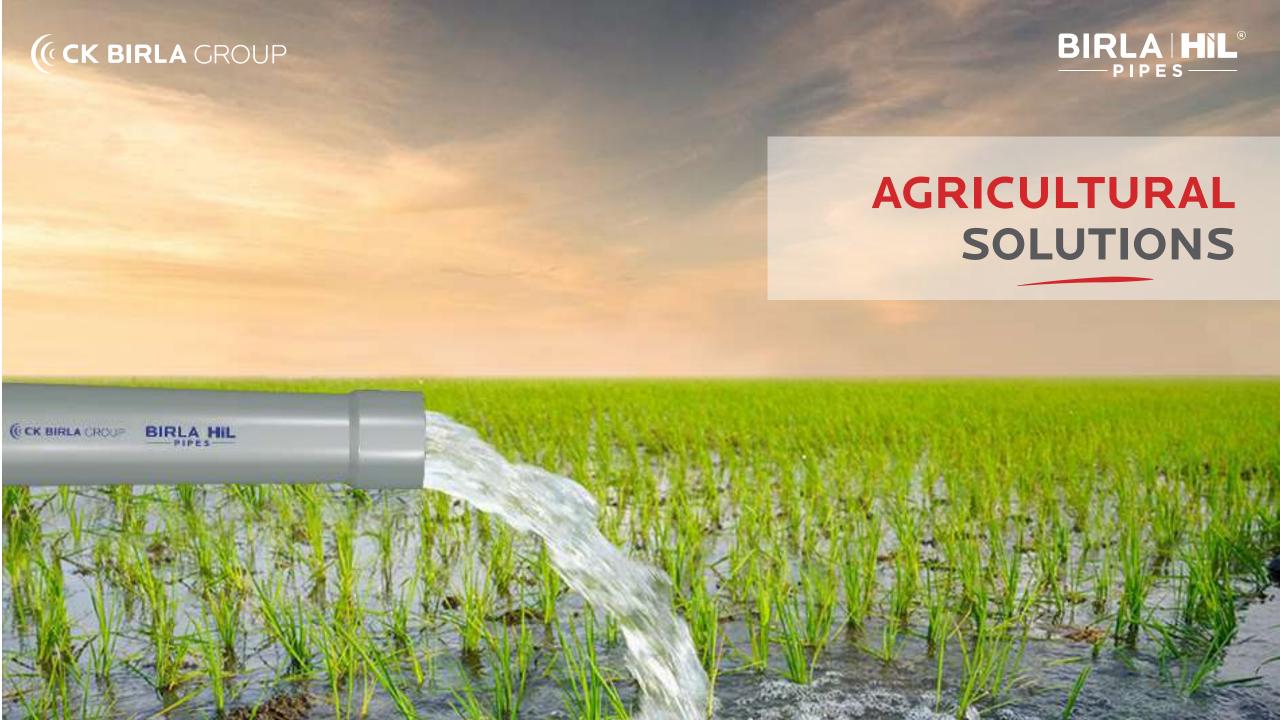

#### **Agricultural Solutions**

- Pressure Pipes & Fittings
- Column Pipes & Fittings
- Casing Pipes & Fittings

### **Pressure Pipes & Fittings**

For pressure and gravity flow applications

#### **Features**

TrueFIT technology for leak-proof joints.

UV stablilized.

Non-conductive.

+++ (CK BIRLA GROUP

Corrosion, chemical and abrasion resistance.

Smooth inner surface & high flow-rate.

Light weight & Easy to install.